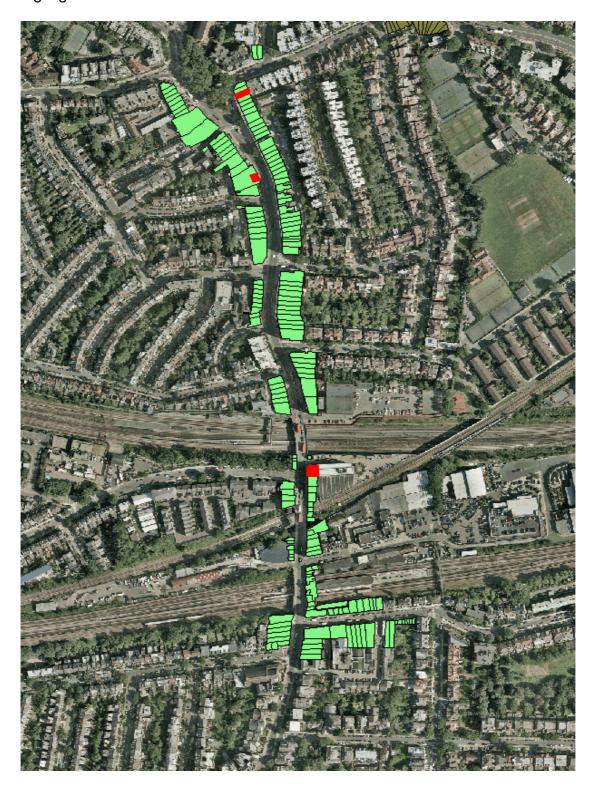

This map shows retail units in West Hampstead with long-term vacant units highlighted in red.