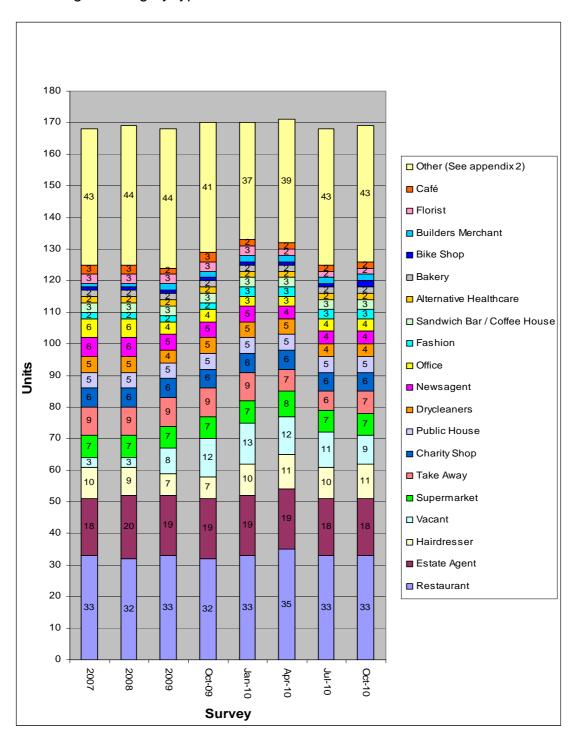

#### **Retail Breakdown**

62 business categories were identified in West Hampstead between October 2009 and October 2010. The 3 largest categories were restaurants (33 units), estate agents (18 units) and hairdressers (11 units). These categories represent 35% of the businesses in West Hampstead.

Supermarkets, take-away restaurants, charity shops, public houses, dry cleaners, newsagents and vacant units represent a further 25% of units in the town centre.

In October 2010, the 10 largest business categories in West Hampstead made up 60% of the town centre uses. There has been a small but noticeable reduction in the number of take-away restaurants (9 to 7 units), newsagents (6 to 4 units) and office space (6 to 4 units).

Hairdresser numbers have regularly fluctuated between data sets with 7 units found in 2009 and 11 units found in October 2010.

Vacant unit numbers have also fluctuated each quarter with between 3 and 13 units being vacant during the surveys.

#### **Business Breakdown in West Hampstead**

A total of 62 business categories were identified in West Hampstead between 2007 and 2010. The 19 largest business categories have been placed into a comparative table shown below. A 20<sup>th</sup> 'other' category comprising the remaining 43 category types has also been included in this table.

<sup>\*</sup> For a further explanation of the remaining 43 'Other' category types, see Appendix 2

## Other Business Categories in West Hampstead

This list includes all businesses that have not been included in the table above. These businesses were located in West Hampstead between 2007 and October 2010. There are currently 43 units in West Hampstead occupied by the 43 categories shown on the list below.